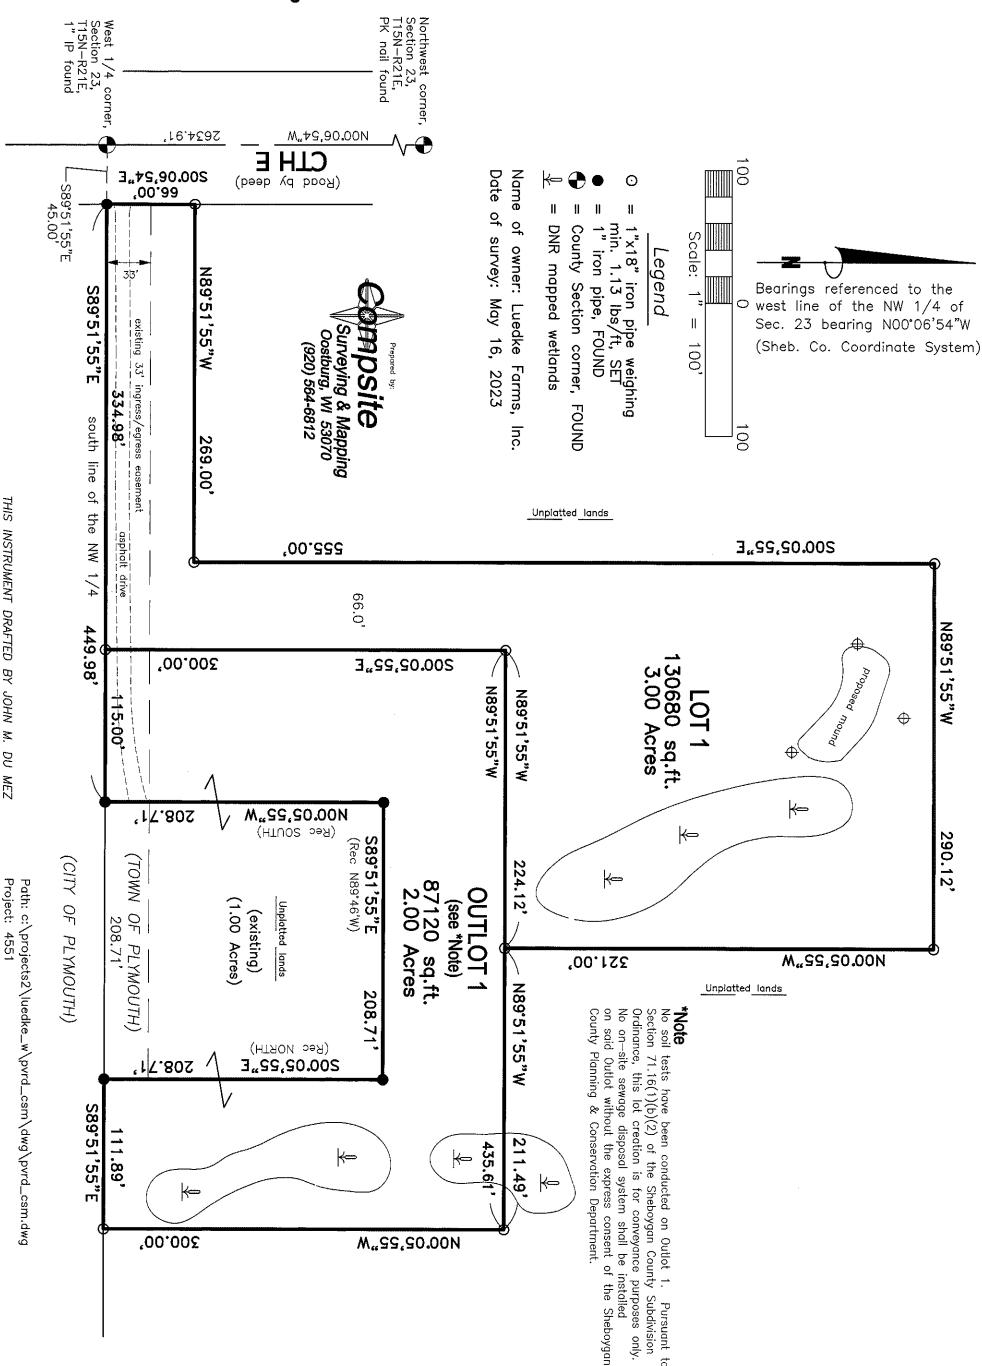

## **AGENDA**

- 1. Call to order and roll call
- 2. Pledge of Allegiance
- 3. Approval of the Consent Agenda (Alderpersons may request removal of item(s), or part thereof without debate or vote):
  - A. Approve minutes of the meeting held Tuesday, June 27, 2023
  - **B.** Approve City and Utility Reports:
    - I. List of City & Utility Vouchers dated 6/1/23 6/30/23
  - C. Minutes acknowledged for filing Police and Fire Commission: June 6 Committee of the Whole: June 27
  - D. Building Report for June 2023 54 permits at \$1,852,597
  - E. Approve Cigarette and Tobacco License for Plymouth Retail LLC at 105 E Mill St.
- 4. Audience Comments: Citizens comments must be recognized by the mayor or presiding officer and are limited to three minutes per person from those signed in on the registration sheet located at the back of the Council Chambers prior to the start of the meeting.
- 5. Items removed from Consent Agenda:
- 6. New Business:
  - A. Exterritorial Land Division Seeking Approval via CSM; Property location – Part of the Southwest ¼ of the Northwest ¼ of Section 23, T15N-R21E, Town of Plymouth, Sheboygan County, Wisconsin. – City Administrator/Utilities Manager, Tim Blakeslee
  - B. Approval of Project Commitment Agreement with American Transmission Company – City Administrator/Utilities Manager, Tim Blakeslee
  - C. Approval of Project Reimbursement Agreement with ANR Pipeline Company – City Administrator/Utilities Manager, Tim Blakeslee
- 7. Committee Updates
  - A. Housing Committee Alderperson, John Nelson