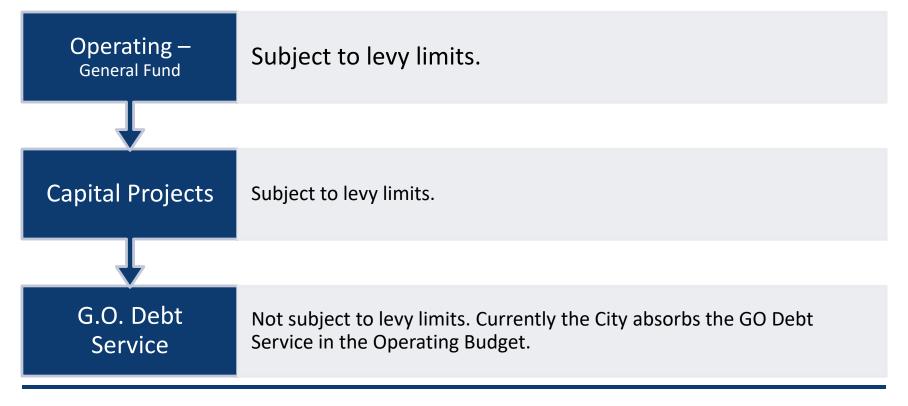

|        |         |  |
| \$<br>367,616                         | Terminated TID Allow | ed Lev | y Adjı | ustment |  |



# **Levy Limits & Expenditure Restraint**

Levy Limits & Capacity
Expenditure Restraint Program



# Levy Limits "At-a-Glance"

Current limit (Sec. 66.0602, Wis. Stats.):

The prior year's actual levy may be increased by a percentage equal to net new construction in the preceding year (or zero, if none). The 2023 NNC is 1.12% or approximately \$47K.

- Subject to numerous adjustments that may reduce or increase allowable levy. Most common is Adjustment E which allows the addition of General Obligation principal and interest payments.
- Other adjustments exist, but mostly not applicable to the City
- Provides no flexibility for inflation



# **City Levy Components**





# **Existing Unused Levy Limit Capacity**

- City currently doesn't take the full amount of the Adjustment E "Debt Levy" allowance:
  - 2022 Actuals
    - ✓ City's 2022 Debt Service Levy was \$837,230
    - ✓ Amount of the adjustment taken was \$346,100
    - ✓ Levy Limit Capacity for Adjustment E was \$491,130
  - The full amount of Debt Service Levy can be taken as an adjustment in Levy Limits. Doing so will free up additional funds for operating or capital costs
  - The City can use all or a portion of the Debt Service Levy
  - Expenditure restraint has been a constraint is previous years to increase levy, that isn't an issue in 2023 (see following page)



# **Expenditure Restraint "At-a-Glance"**

Current limit (Sec. 79.05, Wis. Stats.):

General Fund expenditures may be increased