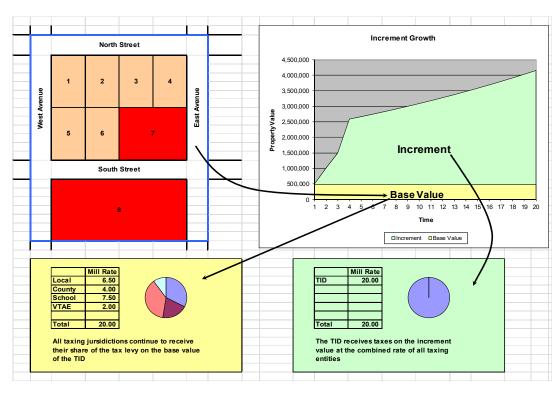

of TID closure would be distributed to other taxing jurisdictions.

**Recommendation:** No action required, review and discuss the TIF Presentation/Financial Update from Ehlers.



# City of Plymouth

Financial Update on TID 4, Levy Limits and Expenditure Restraint

October 11, 2022



# **Topics**

- Tax Increment Financing 101
- Tax Increment District No. 4 Cashflow & Future Closure Impacts
- Levy Limits Restrictions and Capacity
- Expenditure Restraint Program



# Tax Incremental Financing

## The "But For" Test

Key underpinning of the TIF program is referred to as the "but for" test. But for" the use of TIF, the proposed development would not occur:

- as proposed
- within the same time frame
- with the same level of value
  - Property
  - Jobs
  - Amenities



# How does TIF Work?





# **Other Qualifications**

Maximum base value = 12% of total E.V.

Plymouth is 17.25% (TIF'd Out)

At least 50% of land in proposed TID is:

- Blighted or in need of rehabilitation
- Suitable and zoned for industrial use
- Suitable for Mixed Use Development. Any combination of Industrial, Commercial, Residential (newly platted maximum of 35%)



# **Maximum Life**

| TID Creation Date >            | 10-1-2004 or later                       |
|--------------------------------|------------------------------------------|
| Blight Elimination             | 27 Years (+3)*                           |
| Conservation or Rehabilitation | 27 Years (+3)*                           |
| Industrial                     | 20 Years (+3)*                           |
| Mixed Use                      | 20