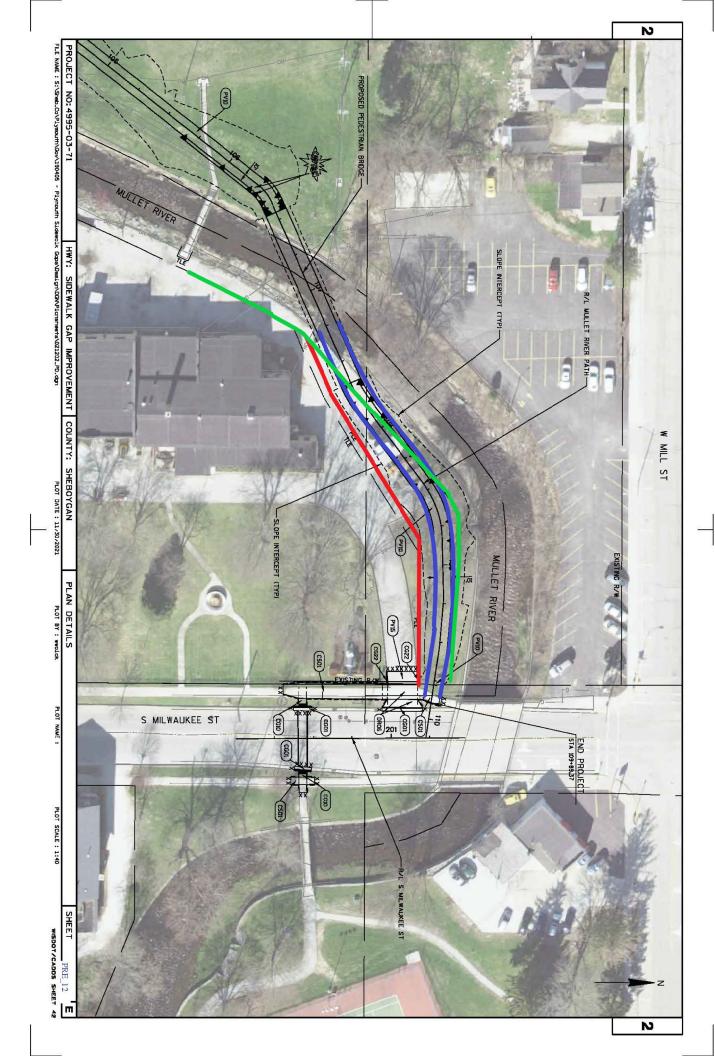

r, however that is not wide enough to accommodate the bridge that will be going over the river. A map of the easement area is attached. The blue lines are the edge of the path/bridge, the green line is the current 30-foot-wide easement line, and the red line would be the new the easement line.

With this project being Federal dollars, any real estate (including easements) needs to follow strict requirements. An appraisal was completed (property owner declined their right to their own appraisal) and valued the land within the easement at \$12,400. The proposed easement document is attached.

## Recommendation

To approve the purchase of the permanent limited easement in the amount of \$12,400 with funding to come from contingency funds.

(The current contingency fund balance is \$59,545.)



## PERMANENT LIMITED EASEMENT

Exempt from filing transfer form [s. 77.21(1), 77.22(1) Wis. Stats.] lpa1552 04/2016 (replaces lpa1552 08/2011) Ch. 84 Wis. Stats.

THIS EASEMENT, made by the Estate of Gerard R. Thompson, deceased GRANTOR, conveys a permanent limited easement as described below to the City of Plymouth, GRANTEE, for the sum of Twelve Thousand Four Hundred and 00/100 dollars (\$12,400.00) for the purpose of construction of a new bridge and trail.

Any person named in this conveyance may make an appeal from the amount of compensation within six months after the date of recording of this conveyance as set forth in s.32.05(2a) Wisconsin Statutes. For the purpose of any such appeal, the amount of compensation stated on the conveyance shall be treated as the award, and the date t