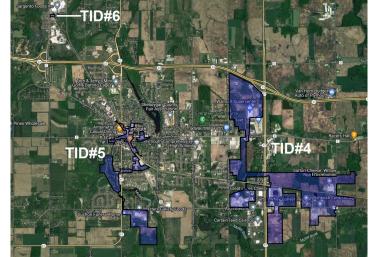

evy limit and expenditure restraint program.

What is Tax Increment Financing (TIF)? The TIF process allows a municipality to pay for public improvements and other eligible costs within a designated area, called a tax incremental district (TID), using the future taxes collected on the TID's increased property value to repay the cost of the improvements. The rationale behind TIF is that the public investment will promote private development, jobs, and tax base growth that would not otherwise occur absent the TID. Plymouth currently has 3 TID's. A map of the City's TID's is to the right.

What is TID Fund Balance? TID Fund Balance is the accumulation of dollars that are generated

in a TID as a result of the growth in assessed value within a specific TID that occurs after a TID is created.



Are TID Funds able to be used to pay for general City operations? No, the TID fund balance may only be utilized for costs that directly relate to improving/revitalizing a specific TID district based on the outlined TID project plan. A TID's fund balance can only be obligated through the specific TID expenditure deadline.

What happens to any unspent Fund Balance when the TID closes? The City has exclusive control of the funds while the TID is open but the majority of unspent funds at the time of TID closure would be distributed to other taxing jurisdictions.

**Recommendation:** No action required, review and discuss the TIF Presentation/Financial Update from Ehlers.



# City of Plymouth

Financial Update on TID 4, Levy Limits and Expenditure Restraint

October 11, 2022



# **Topics**