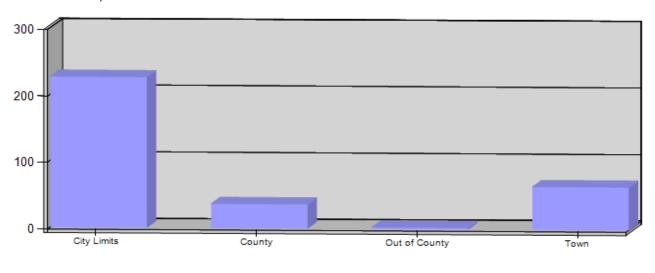

- A. National Future Business Leaders of America week February 5-11, 2023 – Mayor, Donald Pohlman
- 7. New Business:
  - A. Appointment of Mike Penkwitz to Finance Committee Mayor appoints / Council approves
  - **B.** Appointments to Ad-Hoc Affordable Housing Committee Mayor appoints / Council approves
  - C. 2022 Fire Department Year in Review / Firefighter Commendation -Fire Chief, Ryan Pafford
  - D. Approve Agreement with Mead & Hunt Inc. to assist with the WWTP Digester Roof bidding and construction process Director of Public Works, Cathy Austin