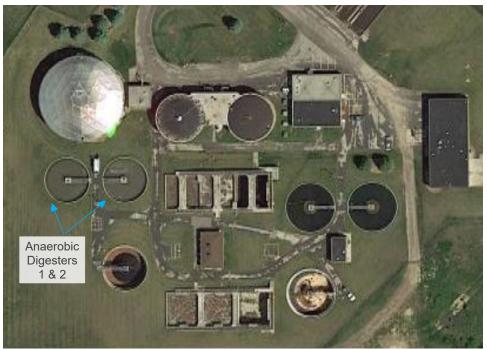

- A. National Future Business Leaders of America week February 5-11, 2023 – Mayor, Donald Pohlman
- 7. New Business:
  - A. Appointment of Mike Penkwitz to Finance Committee Mayor appoints / Council approves
  - **B.** Appointments to Ad-Hoc Affordable Housing Committee Mayor appoints / Council approves
  - C. 2022 Fire Department Year in Review / Firefighter Commendation -Fire Chief, Ryan Pafford
  - D. Approve Agreement with Mead & Hunt Inc. to assist with the WWTP Digester Roof bidding and construction process Director of Public Works, Cathy Austin