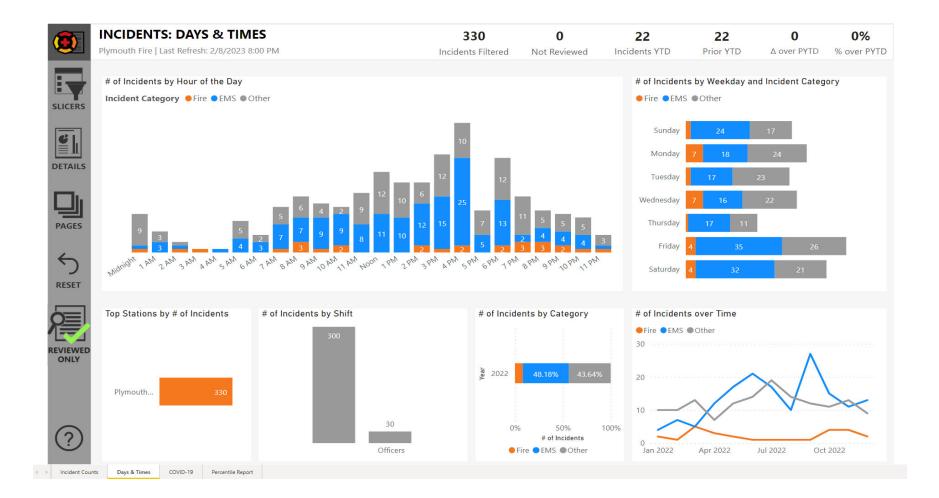

- A. National Future Business Leaders of America week February 5-11, 2023 – Mayor, Donald Pohlman
- 7. New Business:
  - A. Appointment of Mike Penkwitz to Finance Committee Mayor appoints / Council approves
  - **B.** Appointments to Ad-Hoc Affordable Housing Committee Mayor appoints / Council approves
  - C. 2022 Fire Department Year in Review / Firefighter Commendation -Fire Chief, Ryan Pafford
  - D. Approve Agreement with Mead & Hunt Inc. to assist with the WWTP Digester Roof bidding and construction process Director of Public Works, Cathy Austin