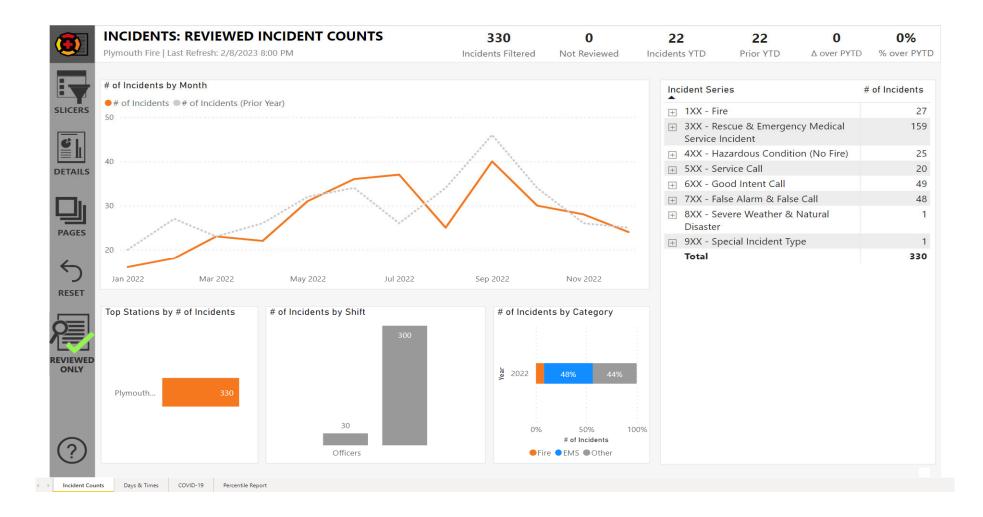

- A. National Future Business Leaders of America week February 5-11, 2023 – Mayor, Donald Pohlman
- 7. New Business:
  - A. Appointment of Mike Penkwitz to Finance Committee Mayor appoints / Council approves
  - **B.** Appointments to Ad-Hoc Affordable Housing Committee Mayor appoints / Council approves
  - C. 2022 Fire Department Year in Review / Firefighter Commendation -Fire Chief, Ryan Pafford
  - D. Approve Agreement with Mead & Hunt Inc. to assist with the WWTP Digester Roof bidding and construction process Director of Public Works, Cathy Austin