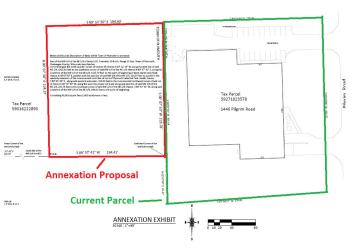

#### **AGENDA**

- 1. Call to order and roll call
- 2. Pledge of Allegiance
- 3. Approval of the Consent Agenda (Alderpersons may request removal of item(s), or part thereof without debate or vote):
  - A. Approve minutes of the meetings held Tuesday, March 28, 2023
  - **B.** Approve City and Utility Reports:
    - I. List of City & Utility Vouchers dated 3/1/23 3/31/23
  - C. Minutes acknowledged for filing Committee of the Whole: March 28
  - D. Building Report for March 2023 21 permits at \$1,462,345.00
  - E. Approve Application for Event / Street Closure from: Plymouth Advancement Association for the annual Fallooza Fall Festival on Saturday, September 16 from 10 AM to 5 PM. Request to close Mill St. west of Eastern Ave. to Caroline St.
  - F. Approve Annual Mobile Home Park Application: Plymouth MHP LLC 728 State Hwy 57
- 4. Audience Comments: Citizens comments must be recognized by the mayor or presiding officer and are limited to three minutes per person from those signed in on the registration sheet located at the back of the Council Chambers prior to the start of the meeting.
- 5. Items removed from Consent Agenda:
- 6. Public Hearing followed by discussion and action:
  - A. No. 3 An Ordinance Annexing and Rezoning Territory from the Town of Plymouth to the City of Plymouth Pursuant to Wis. Stat. 66.0217 (2) – Portion of parcel no. 59016-222890, lying west of 1446 Pilgrim Road– City Administrator/Utilities Manager, Tim Blakeslee