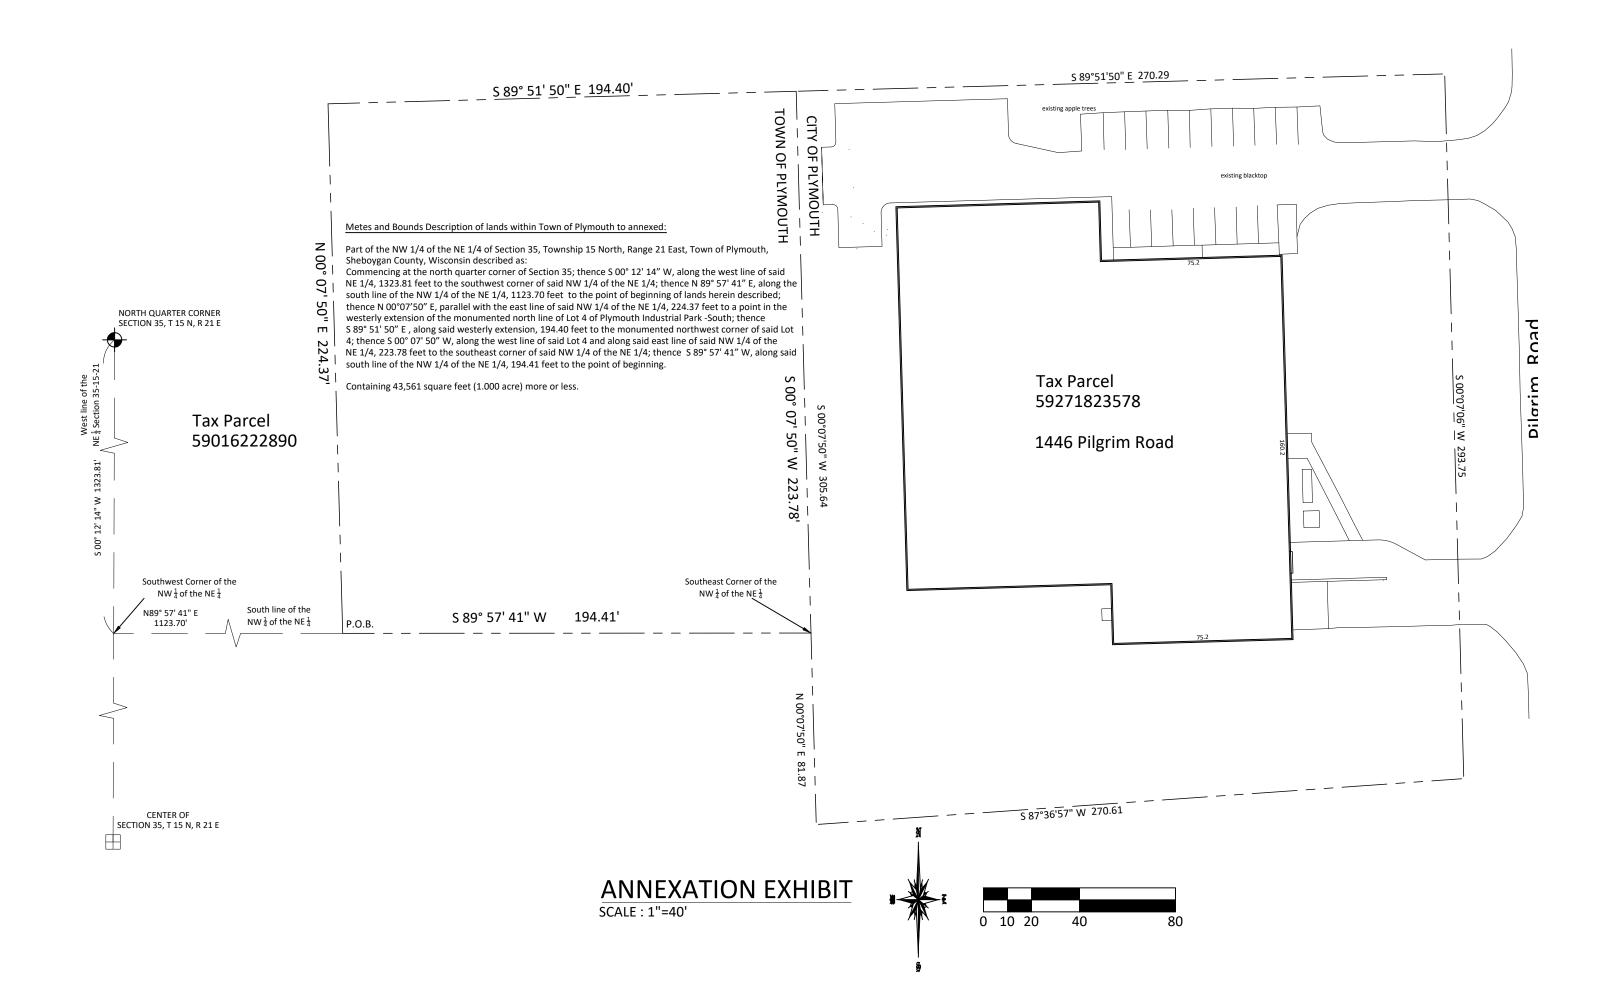

#### **AGENDA**

- 1. Call to order and roll call
- 2. Pledge of Allegiance
- 3. Approval of the Consent Agenda (Alderpersons may request removal of item(s), or part thereof without debate or vote):
  - A. Approve minutes of the meetings held Tuesday, March 28, 2023
  - **B.** Approve City and Utility Reports:
    - I. List of City & Utility Vouchers dated 3/1/23 3/31/23
  - C. Minutes acknowledged for filing Committee of the Whole: March 28
  - D. Building Report for March 2023 21 permits at \$1,462,345.00
  - E. Approve Application for Event / Street Closure from: Plymouth Advancement Association for the annual Fallooza Fall Festival on Saturday, September 16 from 10 AM to 5 PM. Request to close Mill St. west of Eastern Ave. to Caroline St.
  - F. Approve Annual Mobile Home Park Application: Plymouth MHP LLC 728 State Hwy 57
- 4. Audience Comments: Citizens comments must be recognized by the mayor or presiding officer and are limited to three minutes per person from those signed in on the registration sheet located at the back of the Council Chambers prior to the start of the meeting.
- 5. Items removed from Consent Agenda:
- 6. Public Hearing followed by discussion and action:
  - A. No. 3 An Ordinance Annexing and Rezoning Territory from the Town of Plymouth to the City of Plymouth Pursuant to Wis. Stat. 66.0217 (2) – Portion of parcel no. 59016-222890, lying west of 1446 Pilgrim Road– City Administrator/Utilities Manager, Tim Blakeslee