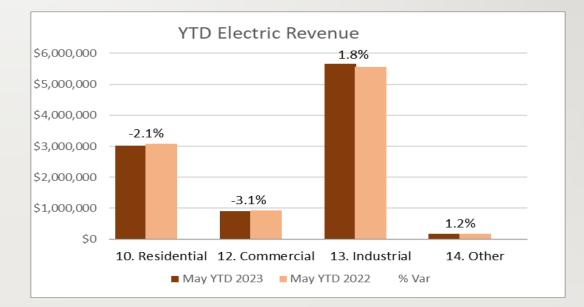

# May 2023 Water Revenue

Large Industrial increase due to back billing from one large customer