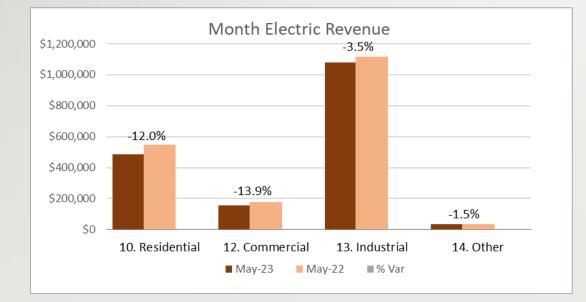

Herrmann asked why a document like this is needed for a city the size of Plymouth when the document looked at 22 Cities that are much larger. Blakeslee replied the vision of the committee was not looking at Plymouth how it is now but looking at Plymouth 10 to 20 years from now as Plymouth grows. Plymouth's Comprehensive Plan shows we are due for a boom with Housing Development over the next few years. The goal of the committee was looking forward for the downtown. Upon the call of the roll, 6 ayes and 2 nays. Motion carried.
- 10. Adjourn to 7:00 PM on Tuesday, June 27, 2023 Motion was made by Penkwitz/Tauscheck to adjourn the meeting. A unanimous aye vote was cast. Motion carried.

# Plymouth Utilities

MAY 2023

SALES & REVENUE

# May 2023 Electric Sales



# May 2023 Electric Revenue





# May 2023 Water Revenue



Large Industrial increase due to back billing from one large customer

# May 2023 Sewer Revenue





PLYMOUTH UTILITIES

#### Transaction Register - by Customer Name Dates: 06/19/2023 - 06/19/2023

Page: 1 Jun 19, 2023 3:52PM

#### Report Criteria:

Selected types: Write Off

| Name                | Customer<br>Number | Туре  | Reference<br>Number | Description        | Source ID | Check<br>Number | Amount    | Msg | Service  |
|---------------------|--------------------|-------|---------------------|--------------------|-----------|-----------------|-----------|-----|----------|
| Nrite Off           |                    |       |                     |                    |           |                 |           |     |          |
| 06/19/2023          |