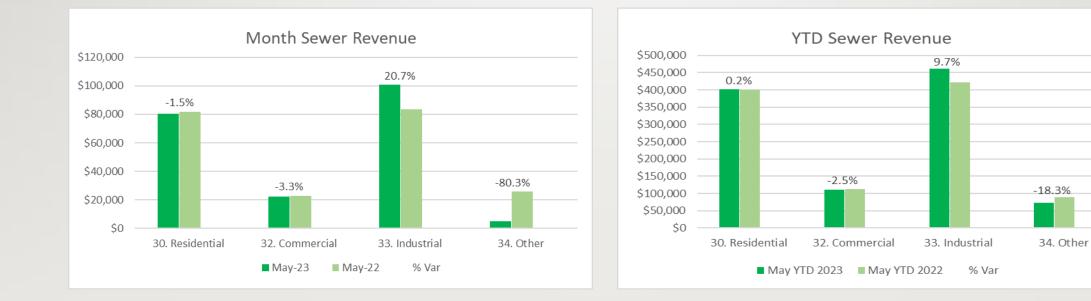

much larger. Blakeslee replied the vision of the committee was not looking at Plymouth how it is now but looking at Plymouth 10 to 20 years from now as Plymouth grows. Plymouth's Comprehensive Plan shows we are due for a boom with Housing Development over the next few years. The goal of the committee was looking forward for the downtown. Upon the call of the roll, 6 ayes and 2 nays. Motion carried.
- 10. Adjourn to 7:00 PM on Tuesday, June 27, 2023 Motion was made by Penkwitz/Tauscheck to adjourn the meeting. A unanimous aye vote was cast. Motion carried.

# Plymouth Utilities

MAY 2023

SALES & REVENUE

# May 2023 Electric Sales



# May 2023 Electric Revenue





# May 2023 Water Revenue



Large Industrial increase due to back billing from one large customer

# May 2023 Sewer Revenue





PLYMOUTH UTILITIES

#### Transaction Register - by Customer Name Dates: 06/19/2023 - 06/19/2023

Page: 1 Jun 19, 2023 3:52PM

#### Report Criteria:

Selected types: Write Off

| Name                | Customer<br>Number | Туре  | Reference<br>Number | Description        | Source ID | Check<br>Number | Amount    | Msg | Service  |
|---------------------|--------------------|-------|---------------------|--------------------|-----------|-----------------|-----------|-----|----------|
| Nrite Off           |                    |       |                     |                    |           |                 |           |     |          |
| 06/19/2023          |                    |       |                     |                    |           |                 |           |     |          |