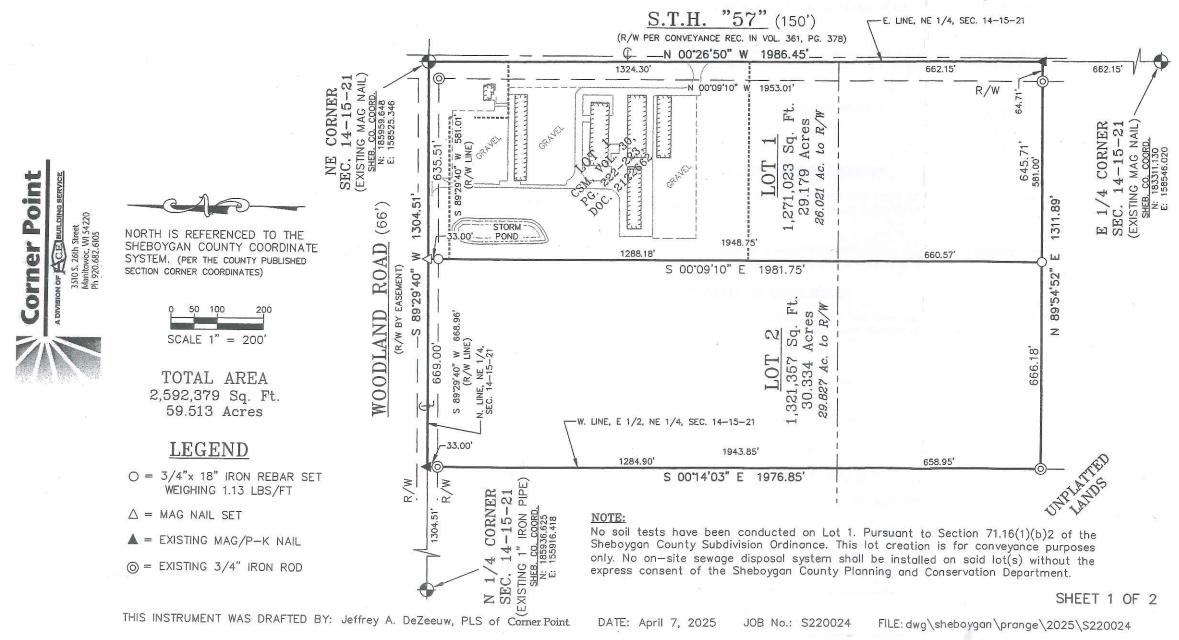

#### AGENDA

- 1. Call to order and roll call:
- 2. Pledge of Allegiance.
- 3. Approval of the Consent Agenda (Alderpersons may request removal of item(s), or part thereof without debate or vote):
  - A. Approve minutes of the meeting held Tuesday, May 27, 2025 and Monday, June 2, 2025
  - **B.** Approve City and Utility Reports:
    - I. List of City & Utility Vouchers dated 05/01/2025 05/31/2025
  - C. Minutes acknowledged for filing Library Board: May 5 Police and Fire Commission: May 6 - Community Television: May 12 — Finance & Personnel: May 27 - Housing Authority: June 12
  - D. Building Report for May 2025 42 Permits at \$2,400,738
  - E. Approve Alcohol Beverage License Applications July 1, 2025 to June 30, 2026: Approved by Police Department and Clerk's Office
  - F. Approve Temporary Class "B" Alcohol License for Generations Summer Concert Series, to be held at 1500 Douglas Dr. on June 17, July 15, August 19, and September 16 from 5:30 PM – 8:00 PM. Underage persons are requested to be on the premise.
- 4. Audience Comments: Citizens comments must be recognized by the mayor or presiding officer and are limited to three minutes per person from those signed in on the registration sheet located at the back of the Council Chambers prior to the start of the meeting.
- 5. Items removed from Consent Agenda:
- 6. New Business:
  - A. Discussion and Possible Action on Extraterritorial Certified Survey Map (CSM); N5806 County Rd M. – Located in the Town of Sheboygan Falls – Jack Johnston, Assistant City Administrator/Community Development Director
  - B. Discussion and Possible Action on Extraterritorial Certified Survey Map (CSM); 59016215041, 59016215042, and 59016215070 – Located on the Southwest Corner of Woodland Rd and State Highway 57 in the Town of Plymouth - Jack Johnston, Assistant City Administrator/Community Development Director
- 7. Ordinance
  - A. Ordinance No. 11 An Ordinance Amending Section 15-4-5, Safe and Sanitary Maintenance of Property of the Municipal Code of the City of Plymouth, Wisconsin– Jack Johnston, Assistant City Administrator/Community Development Director