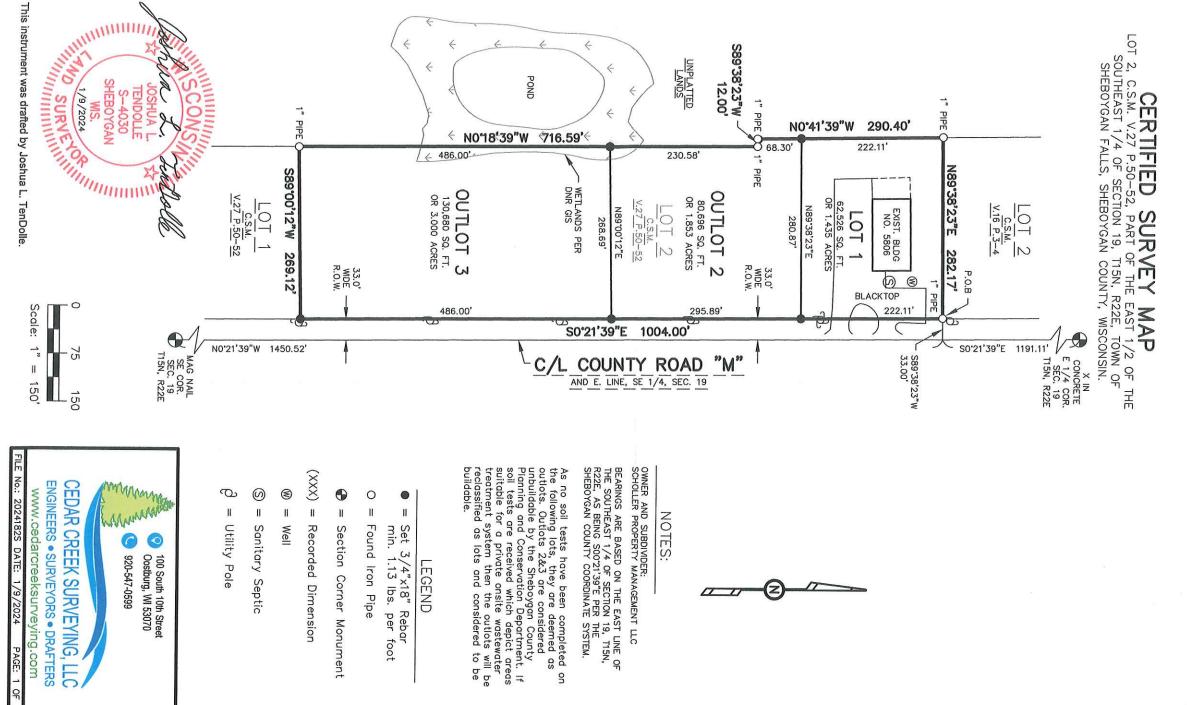

#### AGENDA

- 1. Call to order and roll call:
- 2. Pledge of Allegiance.
- 3. Approval of the Consent Agenda (Alderpersons may request removal of item(s), or part thereof without debate or vote):
  - A. Approve minutes of the meeting held Tuesday, May 27, 2025 and Monday, June 2, 2025
  - **B.** Approve City and Utility Reports:
    - I. List of City & Utility Vouchers dated 05/01/2025 05/31/2025
  - C. Minutes acknowledged for filing Library Board: May 5 Police and Fire Commission: May 6 - Community Television: May 12 — Finance & Personnel: May 27 - Housing Authority: June 12
  - D. Building Report for May 2025 42 Permits at \$2,400,738
  - E. Approve Alcohol Beverage License Applications July 1, 2025 to June 30, 2026: Approved by Police Department and Clerk's Office
  - F. Approve Temporary Class "B" Alcohol License for Generations Summer Concert Series, to be held at 1500 Douglas Dr. on June 17, July 15, August 19, and September 16 from 5:30 PM – 8:00 PM. Underage persons are requested to be on the premise.
- 4. Audience Comments: Citizens comments must be recognized by the mayor or presiding officer and are limited to three minutes per person from those signed in on the registration sheet located at the back of the Council Chambers prior to the start of the meeting.
- 5. Items removed from Consent Agenda:
- 6. New Business:
  - A. Discussion and Possible Action on Extraterritorial Certified Survey Map (CSM); N5806 County Rd M. – Located in the Town of Sheboygan Falls – Jack Johnston, Assistant City Administrator/Community Development Director
  - B. Discussion and Possible Action on Extraterritorial Certified Survey Map (CSM); 59016215041, 59016215042, and 59016215070 – Located on the Southwest Corner of Woodland Rd and State Highway 57 in the Town of Plymouth - Jack Johnston, Assistant City Administrator/Community Development Director
- 7. Ordinance
  - A. Ordinance No. 11 An Ordinance Amending Section 15-4-5, Safe and Sanitary Maintenance of Property of the Municipal Code of the City of Plymouth, Wisconsin– Jack Johnston, Assistant City Administrator/Community Development Director