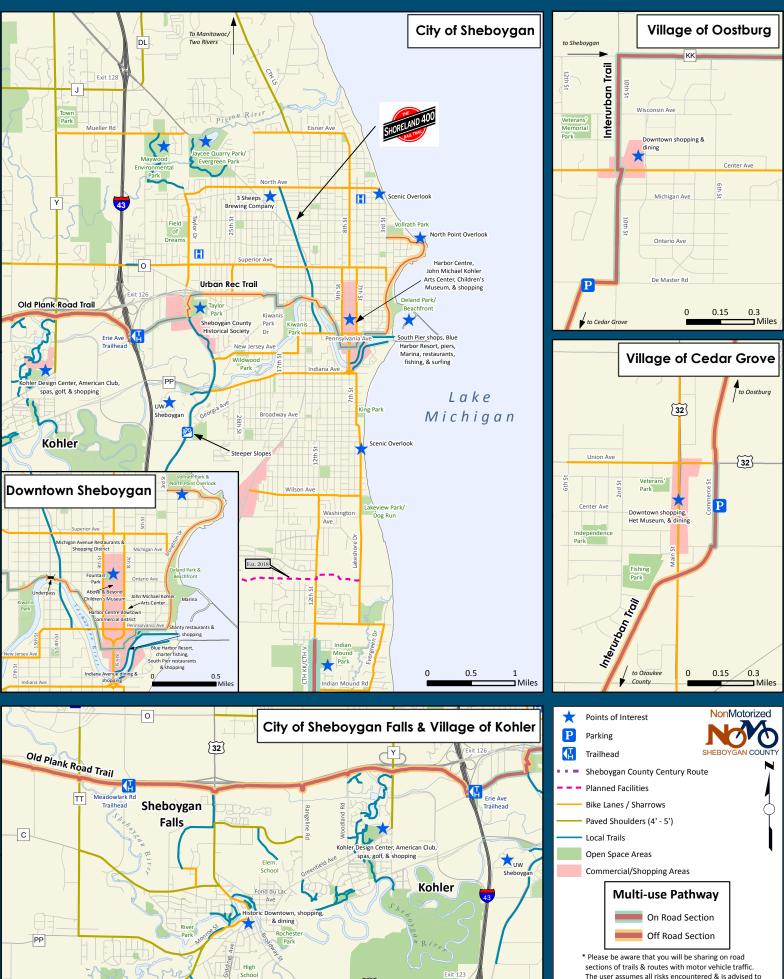

## Sheboygan









Thanks for choosing Sheboygan County as your destination or home.

We are extremely proud of our community. Opportunities abound for our visitors and residents. World class golf, world class resorts, a world class lakefront, and a world class workforce are just a few of the things Sheboygan County can lay claim to. Couple those items with being ranked the 13th safest metro area in the country, the 7th most financially fit metro areas under 200K, and a nationally recognized Bicycle Friendly Community, and there is no wonder why we are so proud. We hope you enjoy your time in Sheboygan County!