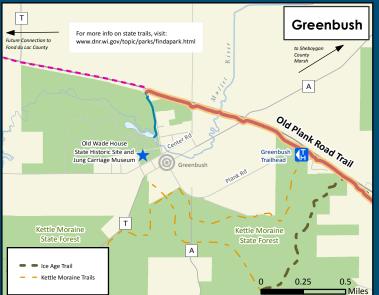

## Sheboygan

Thanks for choosing Sheboygan County as your destination or home.

We are extremely proud of our community. Opportunities abound for our visitors and residents. World class golf, world class resorts, a world class lakefront, and a world class workforce are just a few of the things Sheboygan County can lay claim to. Couple those items with being ranked the 13th safest metro area in the country, the 7th most financially fit metro areas under 200K, and a nationally recognized Bicycle Friendly Community, and there is no wonder why we are so proud. We hope you enjoy your time in Sheboygan County!