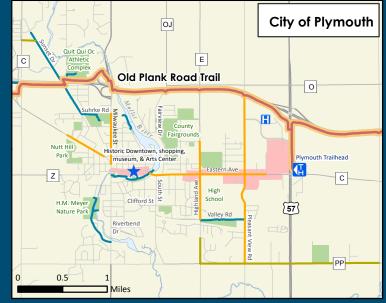

## Sheboygan

Thanks for choosing Sheboygan County as your destination or home.

We are extremely proud of our community. Opportunities abound for our visitors and residents. World class golf, world class resorts, a world class lakefront, and a world class workforce are just a few of the things Sheboygan County can lay claim to. Couple those items with being ranked the 13th safest metro area in the country, the 7th most financially fit metro areas under 200K, and a nationally recognized Bicycle Friendly Community, and there is no wonder why we are so proud. We hope you enjoy your time in Sheboygan County!