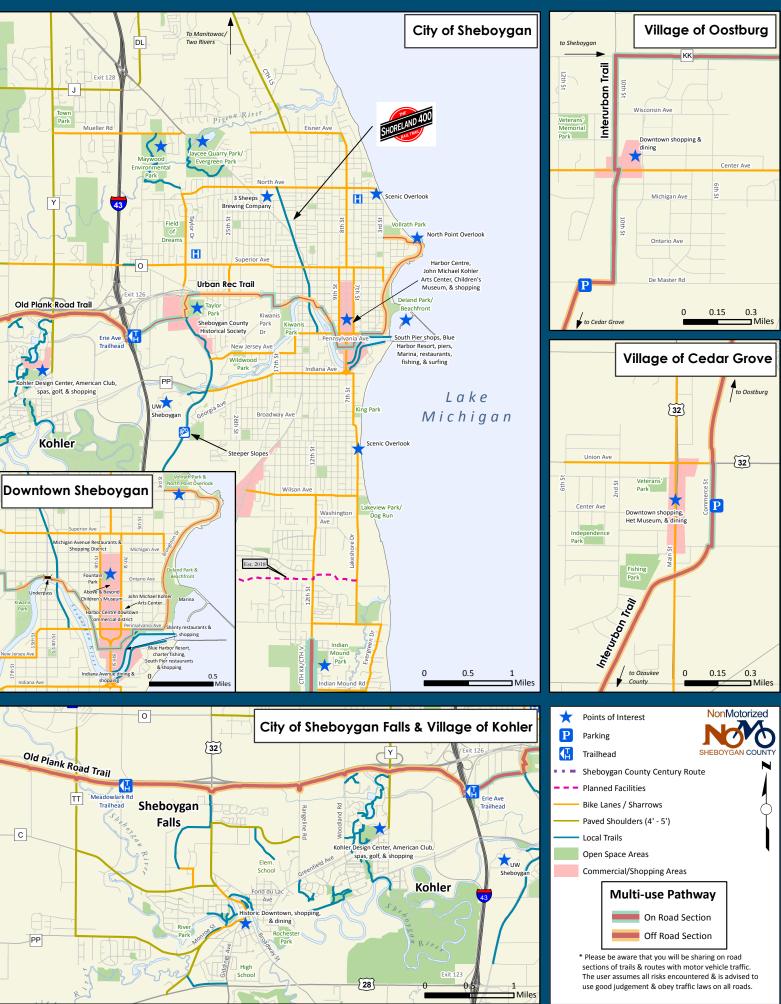

## Sheboygan

Thanks for choosing Sheboygan County as your destination or home.

We are extremely proud of our community. Opportunities abound for our visitors and residents. World class golf, world class resorts, a world class lakefront, and a world class workforce are just a few of the things Sheboygan County can lay claim to. Couple those items with being ranked the 13th safest metro area in the country, the 7th most financially fit metro areas under 200K, and a nationally recognized Bicycle Friendly Community, and there is no wonder why we are so proud. We hope you enjoy your time in Sheboygan County!