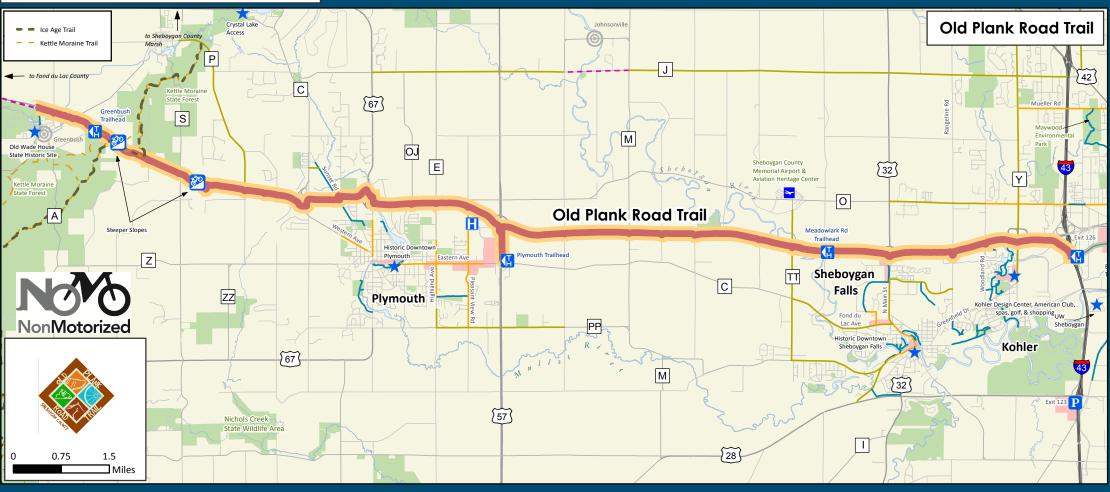

## Sheboygan









Thanks for choosing Sheboygan County as your destination or home.

We are extremely proud of our community. Opportunities abound for our visitors and residents. World class golf, world class resorts, a world class lakefront, and a world class workforce are just a few of the things Sheboygan County can lay claim to. Couple those items with being ranked the 13th safest metro area in the country, the 7th most financially fit metro areas under 200K, and a nationally recognized Bicycle Friendly Community, and there is no wonder why we are so proud. We hope you enjoy your time in Sheboygan County!